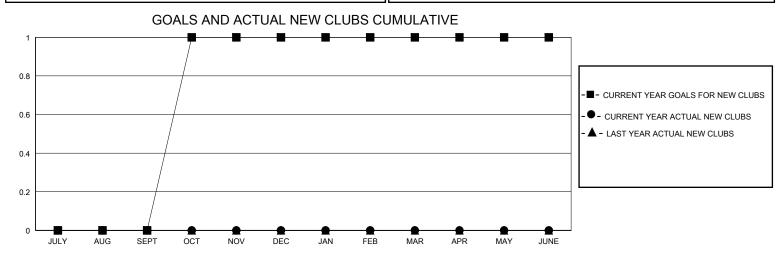

## District 4 A1

GMT: LOCATION CALIFORNIA GMT CA

| CIVIT.        |               | LOC         | MIION O'NEII O'N | 1 117 1               |                        |                         | OWIT OA                                            |  |
|---------------|---------------|-------------|------------------|-----------------------|------------------------|-------------------------|----------------------------------------------------|--|
|               | Club          | os          |                  | Members               |                        |                         |                                                    |  |
|               | RESULTS FOR   | R 2023-2024 |                  | RESULTS FOR 2023-2024 |                        |                         |                                                    |  |
| QUARTER       | NEW CLUB GOAL | NEW CLUBS   | DROPPED CLUBS    | QUARTER MEME          | BER GROWTH NET<br>GOAL | MEMBER GROWTH<br>ACTUAL | DROPPED<br>MEMBERS ACTUAL<br>(including transfers) |  |
| JULY/AUG/SEPT | 0             | 0           | 0                | JULY/AUG/SEPT         | 65                     | 63                      | 50                                                 |  |
| OCT/NOV/DEC   | 1             | 0           | 0                | OCT/NOV/DEC           | 65                     | 16                      | 14                                                 |  |
| JAN/FEB/MAR   | 0             | 0           | 0                | JAN/FEB/MAR           | 65                     | 0                       | 0                                                  |  |
| APR/MAY/JUNE  | 0             | 0           | 0                | APR/MAY/JUNE          | 65                     | 0                       | 0                                                  |  |