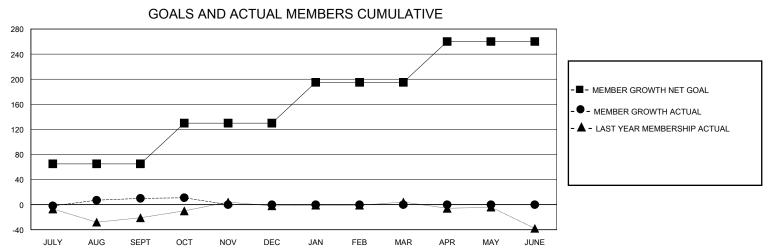

## District 4 A1

GMT: LOCATION CALIFORNIA GMT CA

| CIVIT.        |               | LOC         | MIION O'NEII O'N | 1 117 1               |                        |                         | OWIT OA                                            |  |
|---------------|---------------|-------------|------------------|-----------------------|------------------------|-------------------------|----------------------------------------------------|--|
|               | Club          | os          |                  | Members               |                        |                         |                                                    |  |
|               | RESULTS FOR   | R 2023-2024 |                  | RESULTS FOR 2023-2024 |                        |                         |                                                    |  |
| QUARTER       | NEW CLUB GOAL | NEW CLUBS   | DROPPED CLUBS    | QUARTER MEME          | BER GROWTH NET<br>GOAL | MEMBER GROWTH<br>ACTUAL | DROPPED<br>MEMBERS ACTUAL<br>(including transfers) |  |
| JULY/AUG/SEPT | 0             | 0           | 0                | JULY/AUG/SEPT         | 65                     | 63                      | 50                                                 |  |
| OCT/NOV/DEC   | 1             | 0           | 0                | OCT/NOV/DEC           | 65                     | 16                      | 14                                                 |  |
| JAN/FEB/MAR   | 0             | 0           | 0                | JAN/FEB/MAR           | 65                     | 0                       | 0                                                  |  |
| APR/MAY/JUNE  | 0             | 0           | 0                | APR/MAY/JUNE          | 65                     | 0                       | 0                                                  |  |